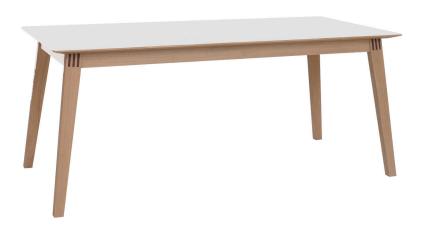

### SPACE table

No 760200 Main table No 760100 butterfly extension

Unsplit diningtable with wooden edge and solid wood legs.

Number of seats 6-8 people - Extended 10-12 people.

Extension leaf to be ordered separately

L 200 W 100 H 75 cm.

# SPACE SERIES

Space dining table has the best from 2 worlds. It comes with an unsplit table top, which give the stylish and elegant look. Still the table extends easily to one end and discloses a butterfly extension, that unfolds easily in the other end. The legs has a beautiful detail - with fingerjoints near the top. Number of seats 6-8 people. The table comes in a lot of colours - pleace see below.