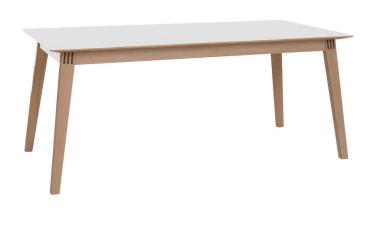

### SPACE table

No 760170 Main table No 760090 butterfly extension

Unsplit diningtable with wooden edge and solid wood leas.

Number of seats 6-8 people -Extended 10-12 people.

Extension leaf to be ordered separately

L 170 W 90 H 75 cm.

# SPACE SERIES

Space dining table has the best from 2 worlds. It comes with an unsplit table top, which give the stylish and elegant look. Still the table extends easily to one end and discloses a butterfly extension, that unfolds easily in the other end. The legs has a beautiful detail - with fingerjoints near the top. Number of seats 6-8 people. The table comes in a lot of colours - pleace see below.