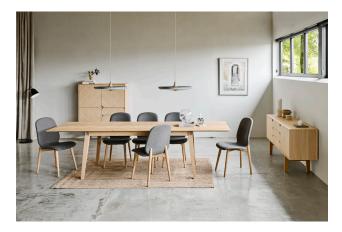

# SPACE SERIES

Space dining table has the best from 2 worlds. It comes with an unsplit table top, which give the stylish and elegant look. Still the table extends easily to one end and discloses a butterfly extension, that unfolds easily in the other end. The legs has a beautiful detail - with fingerjoints near the top. Number of seats 6-8 people. The table comes in a lot of colours - pleace see below.