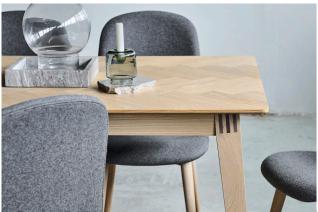

# SPACE SERIES

Space dining table has the best from 2 worlds. It comes with an unsplit table top, which give the stylish and elegant look. Still the table extends easily to one end and discloses a butterfly extension, that unfolds easily in the other end. The legs has a beautiful detail - with fingerjoints near the top. Number of seats 6-8 people. The table comes in a lot of colours - pleace see below.

#### **TABLETOP**

VENEER

40 Light oak herringbone

43 Light oak mat lac

70 Walnut herringbone

75 Walnut oil

HPL LAMINAT

101 White