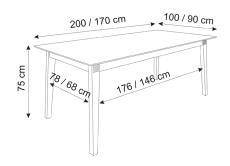

### SPACE table

No 760170 Main table No 760090 butterfly extension

Unsplit diningtable with wooden edge and solid wood leas.

Number of seats 6-8 people -Extended 10-12 people.

Extension leaf to be ordered separately

L 170 W 90 H 75 cm.







### SPACE table

No 760200 Main table No 760100 butterfly extension

Unsplit diningtable with wooden edge and solid wood legs.

Number of seats 6-8 people - Extended 10-12 people.

Extension leaf to be ordered separately

L 200 W 100 H 75 cm.

# SPACE SERIES

Space dining table has the best from 2 worlds. It comes with an unsplit table top, which give the stylish and elegant look. Still the table extends easily to one end and discloses a butterfly extension, that unfolds easily in the other end. The legs has a beautiful detail - with fingerjoints near the top. Number of seats 6-8 people. The table comes in a lot of colours - pleace see below.









## **COLOURS AND MATERIALS**

### **BASE**

VENEER



43 Light oak mat lac



87 Black oak mat lac



75 Walnut oil

#### **TABLETOP**