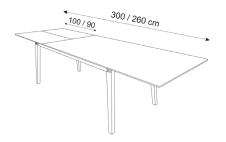

### SPACE table

No 760170 Main table No 760090 butterfly extension

Unsplit diningtable with wooden edge and solid wood leas.

Number of seats 6-8 people -Extended 10-12 people.

Extension leaf to be ordered separately

### SPACE table

No 760200 Main table No 760100 butterfly extension

Unsplit diningtable with wooden edge and solid wood legs.

Number of seats 6-8 people - Extended 10-12 people.

Extension leaf to be ordered separately

# SPACE SERIES

Space dining table has the best from 2 worlds. It comes with an unsplit table top, which give the stylish and elegant look. Still the table extends easily to one end and discloses a butterfly extension, that unfolds easily in the other end. The legs has a beautiful detail - with fingerjoints near the top. Number of seats 6-8 people. The table comes in a lot of colours - pleace see below.