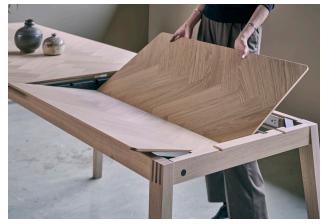

# SPACE SERIES

Space dining table has the best from 2 worlds. It comes with an unsplit table top, which give the stylish and elegant look. Still the table extends easily to one end and discloses a butterfly extension, that unfolds easily in the other end. The legs has a beautiful detail - with fingerjoints near the top. Number of seats 6-8 people. The table comes in a lot of colours - pleace see below.

### SPACE table

No 760170 Main table No 760090 butterfly extension

Unsplit diningtable with wooden edge and solid wood leas.

Number of seats 6-8 people -Extended 10-12 people.

Extension leaf to be ordered separately

### SPACE table

No 760200 Main table No 760100 butterfly extension

Unsplit diningtable with wooden edge and solid wood legs.

Number of seats 6-8 people - Extended 10-12 people.

Extension leaf to be ordered separately