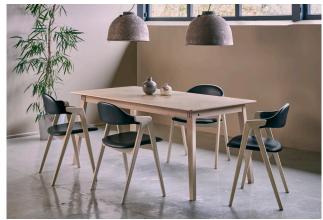

# SPACE SERIES

Space dining table has the best from 2 worlds. It comes with an unsplit table top, which give the stylish and elegant look. Still the table extends easily to one end and discloses a butterfly extension, that unfolds easily in the other end. The legs has a beautiful detail - with fingerjoints near the top. Number of seats 6-8 people. The table comes in a lot of colours - pleace see below.