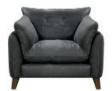

SNUGGLER shown in soul graphite W: 140cm H: 82cm D: 98cm

STANDARD CHAIR SHOWN IN SOUL GRAPHITE W: 124cm H: 82cm D: 98cm

FOOT STOOL SHOWN IN SOUL GRAPHITE W: 82cm H: 42cm D: 82cm