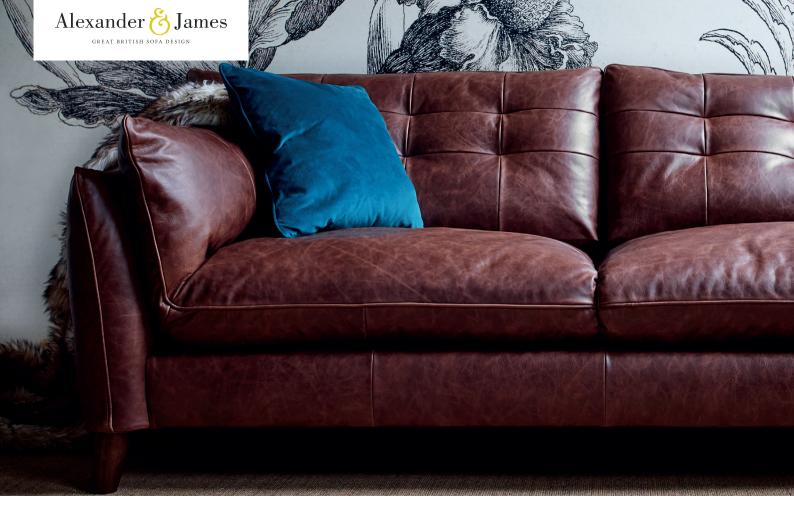

A modern classic in natural leather. Simple and refined. Available in a variety of natural leathers and fabrics.

3 SEATER SOFA SHOWN IN SOUL GRAPHITE W: 216cm H: 82cm D: 98cm

SHOWN IN PLUSH TEAL

W: 186cm H: 82cm D: 98cm