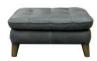

SNUGGLER shown in soul graphite W: 140cm H: 82cm D: 98cm

STANDARD CHAIR SHOWN IN SOUL GRAPHITE W: 124cm H: 82cm D: 98cm

FOOT STOOL SHOWN IN SOUL GRAPHITE W: 82cm H: 42cm D: 82cm