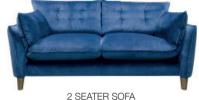

A modern classic in natural leather. Simple and refined. Available in a variety of natural leathers and fabrics.

3 SEATER SOFA SHOWN IN SOUL GRAPHITE W: 216cm H: 82cm D: 98cm

SHOWN IN PLUSH TEAL

W: 186cm H: 82cm D: 98cm