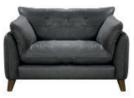

SNUGGLER shown in soul graphite W: 140cm H: 82cm D: 98cm

STANDARD CHAIR SHOWN IN SOUL GRAPHITE W: 124cm H: 82cm D: 98cm

FOOT STOOL SHOWN IN SOUL GRAPHITE W: 82cm H: 42cm D: 82cm