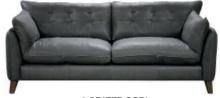

A modern classic in natural leather. Simple and refined. Available in a variety of natural leathers and fabrics.

3 SEATER SOFA SHOWN IN SOUL GRAPHITE W: 216cm H: 82cm D: 98cm

SHOWN IN PLUSH TEAL

W: 186cm H: 82cm D: 98cm