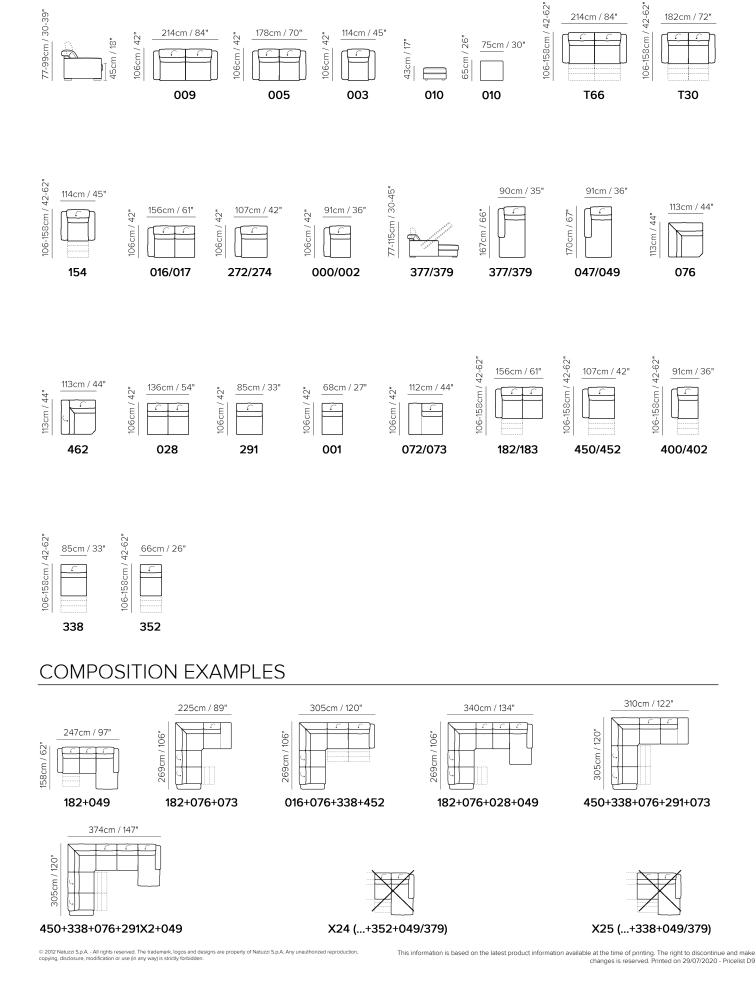

# Curioso C107



Vers. T66



Vers. T66



Vers. 072+076+001+402

### Curioso C107

SCHEMATICS



## Curioso C107

### TECHNICAL INFORMATION

| *        | COVERING | Leather<br>🔽       | Soft Cover                                       |                                           |               |                                                  |
|----------|----------|--------------------|--------------------------------------------------|-------------------------------------------|---------------|--------------------------------------------------|
| #        | LEGS     | Wood               | Upholstered                                      | Castors                                   | Plastic<br>🔽  | Metal                                            |
| 4        | FILLING  |                    | Fiber Se<br>Foam<br>Feather/Fiber Mix<br>Feather | eat cushion Fiber<br>Foam<br>Feather/