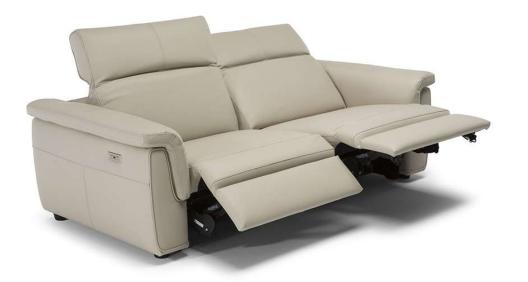

# Curioso C107



Vers. T66



Vers. T66



Vers. 072+076+001+402

### Curioso C107

SCHEMATICS



## Curioso C107

### TECHNICAL INFORMATION

| *        | COVERING | Leather<br>🔽       | Soft Cover                                       |                                           |               |                                                  |
|----------|----------|--------------------|--------------------------------------------------|-------------------------------------------|---------------|--------------------------------------------------|
| #        | LEGS     | Wood               | Upholstered                                      | Castors                                   | Plastic<br>🔽  | Metal                                            |
| 4        | FILLING  |                    | Fiber Se<br>Foam<br>