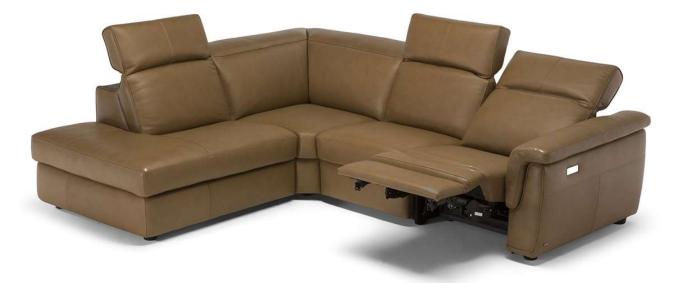

# Curioso C107



Vers. T66



Vers. T66



Vers. 072+076+001+402

### Curioso C107

SCHEMATICS



## Curioso C107

### TECHNICAL INFORMATION

| *        | COVERING | Leather<br>🔽       | Soft Cover                                       |                                           |               |                                                  |
|----------|----------|--------------------|--------------------------------------------------|-------------------------------------------|---------------|--------------------------------------------------|
| #        | LEGS     | Wood               | Upholstered                                      | Castors                                   | Plastic<br>🔽  | Metal                                            |
| 4        | FILLING  |                    | Fiber Se<br>Foam<br>Feather/Fiber