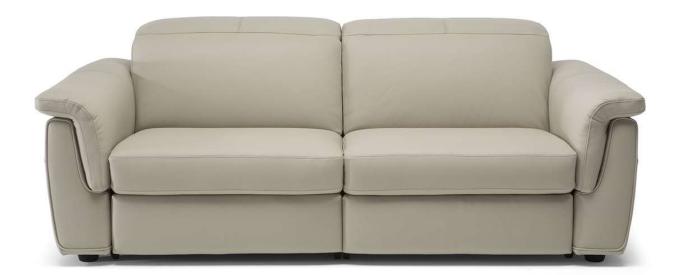

# Curioso C107



Vers. T66



Vers. T66



Vers. 072+076+001+402

### Curioso C107

SCHEMATICS



## Curioso C107

### TECHNICAL INFORMATION

| *        | COVERING | Leather<br>🔽       | Soft Cover                                       |                                           |               |                                                  |
|----------|----------|--------------------|--------------------------------------------------|-------------------------------------------|---------------|--------------------------------------------------|
| #        | LEGS     | Wood               | Upholstered                                      | Castors                                   | Plastic<br>🔽  | Metal                                            |
| 4        | FILLING  |                    | Fiber S